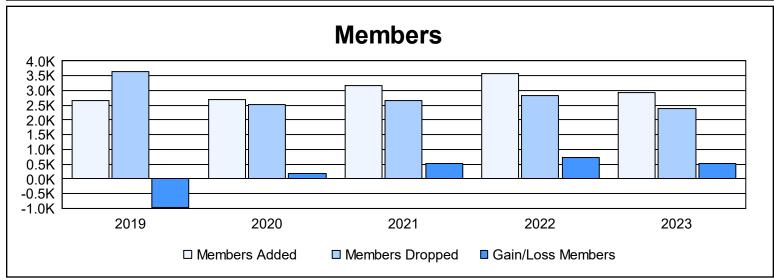

| Year      | New<br>Clubs | Dropped<br>Clubs | Gain/<br>Loss<br>Clubs | New<br>Members | Charter<br>Members | Reinstate<br>Members | Transfer<br>Members | Total<br>Member<br>Added | Total<br>Members<br>Dropped | Gain/<br>Loss<br>Members |
|-----------|--------------|------------------|------------------------|----------------|--------------------|----------------------|---------------------|--------------------------|-----------------------------|--------------------------|
| 2018-2019 | 36           | 61               | -25                    | 1,525          | 1,015              | 78                   | 39                  | 2,657                    | 3,626                       | -969                     |
| 2019-2020 | 27           | 22               | 5                      | 1,683          | 820                | 96                   | 85                  | 2,684                    | 2,512                       | 172                      |
| 2020-2021 | 36           | 28               | 8                      | 1,955          | 1,037              | 131                  | 60                  | 3,183                    | 2,659                       | 524                      |
| 2021-2022 | 45           | 23               | 22                     | 2,163          | 1,277              | 72                   | 53                  | 3,565                    | 2,841                       | 724                      |
| 2022-2023 | 34           | 14               | 20                     | 1,612          | 1,001              | 243                  | 59                  | 2,915                    | 2,393                       | 522                      |
| Average   | 36           | 30               | 6                      | 1,788          | 1,030              | 124                  | 59                  | 3,001                    | 2,806                       | 195                      |