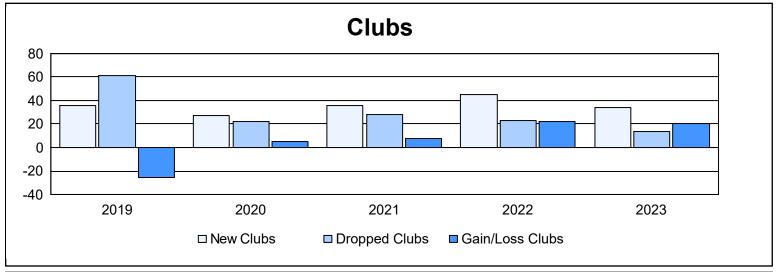

| Year      | New<br>Clubs | Dropped<br>Clubs | Gain/<br>Loss<br>Clubs | New<br>Members | Charter<br>Members | Reinstate<br>Members | Transfer<br>Members | Total<br>Member<br>Added | Total<br>Members<br>Dropped | Gain/<br>Loss<br>Members |
|-----------|--------------|------------------|------------------------|----------------|--------------------|----------------------|---------------------|--------------------------|-----------------------------|--------------------------|
| 2018-2019 | 36           | 61               | -25                    | 1,525          | 1,015              | 78                   | 39                  | 2,657                    | 3,626                       | -969                     |
| 2019-2020 | 27           | 22               | 5                      | 1,683          | 820                | 96                   | 85                  | 2,684                    | 2,512                       | 172                      |
| 2020-2021 | 36           | 28               | 8                      | 1,955          | 1,037              | 131                  | 60                  | 3,183                    | 2,659                       | 524                      |
| 2021-2022 | 45           | 23               | 22                     | 2,163          | 1,277              | 72                   | 53                  | 3,565                    | 2,841                       | 724                      |
| 2022-2023 | 34           | 14               | 20                     | 1,612          | 1,001              | 243                  | 59                  | 2,915                    | 2,393                       | 522                      |
| Average   | 36           | 30               | 6                      | 1,788          | 1,030              | 124                  | 59                  | 3,001                    | 2,806                       | 195                      |